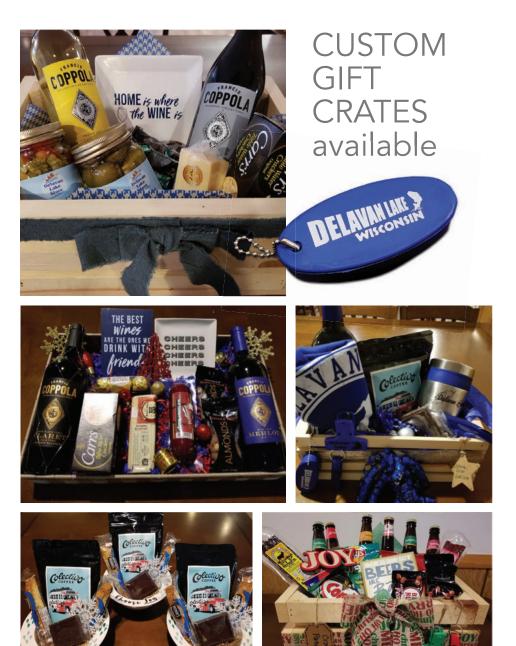

# Welcome to the Delavan Lake Store!

The Delavan Lake Store offers exceptional cheese, sausage, wine, beer and gifts from Wisconsin and beyond.

Boxes and gift crates can be customized to your choosing, or purchased as the standard items you see in this catalog. Gift crates can be packed in cardboard shipper boxes and shipped for the cost of shipping.

If you have a special idea in mind, let us know or stop in to create your own masterpiece.

# EASY CHEESY WISCONSIN CRATE | \$29.95

- · Wisconsin cheese cut out
- Sorg's smoked beef strips
- Gourmet crackers
- · Variety of mini chocolates and Delavan Lake licensed trinkets

# SWEET HOME WISCONSIN CRATE | \$54.95

- · Sorg's smoked beef strips
- Wisconsin cheese, honey & real maple syrup
- · Variety of mini chocolates and Delavan Lake licensed trinkets

# DELAVAN LAKE LIFE CRATE | \$54.95

- Delavan Lake T-shirt (many colors, sizes, and styles to choose from; can also be swapped out for a baseball cap or upgraded to a sweatshirt)
- Delavan Lake travel cup or coffee mug
- Delavan's own Andes candies
- · Delavan Lake licensed playing cards and trinkets

# DELAVAN TREASURE CRATE | \$64.95

- Delavan Lake T-shirt (many colors, sizes, and styles to choose from; can also be swapped out for a baseball cap or upgraded to a sweatshirt)
- · Images of America book, Delavan or Forgotten Delavan
- Delavan Lake travel cup or coffee mug
- · Delavan's own Andes candies
- · Delavan Lake licensed playing cards and trinkets

# LET'S JAM CRATE | \$21.95

- Your choice of two of our new private label jellies, jams, and butters
- Gourmet crackers
- Variety of mini chocolates and Delavan Lake licensed trinkets

# TRIPLE THREAT CRATE | \$25.95

- Your choice of three of our new private label preserves, pickled vegetables, and salsas
- · Variety of mini chocolates and Delavan Lake licensed trinkets

# BLOODY MARY FAIRY CRATE | \$32.95

- · Your choice of three of our new private label pickled vegetables
- · Two Shake & Go Spooky's Bloody Mary drinks
- Assortment of Delavan Lake licensed trinkets
- Can be upgraded to include Sorg's smoked beef strips and award-winning Wisconsin cheese

# TOTES DELICIOUS | \$36.95

- Your choice of one of our Delavan Lake canvas beach totes
- Your choice of three bags of our (very addictive) Steinke's popcorn

# GET UP AND GO CRATE | \$29.95 - \$34.95

- · Half pound of Colectivo Blue Heeler coffee beans
- · Delavan Lake licensed coffee, tea, or travel mug
- Variety of mini chocolates and Delavan Lake licensed trinkets

# CHEESE YES PLEASE CRATE | \$39.95

- · Your choice of five award-winning Wisconsin cheeses
- · Variety of mini chocolates and Delavan Lake licensed trinkets

# THE PERFECT POUR CRATE | \$39.95 - \$54.95

- · Your choice of any one of our fabulous wines
- · Sorg's smoked beef strips
- · Your choice of award-winning Wisconsin cheese
- · Share size package of deluxe nuts
- · Variety of mini chocolates and Delavan Lake licensed trinkets

# TOAST OF THE TOWN CRATE | \$54.95 - \$74.95

- · Your choice of two of our fabulous wines
- Novelty snack tray from our gift shop
- · Your choice of award-winning Wisconsin cheese
- Gourmet crackers
- · Variety of mini chocolates and Delavan Lake licensed trinkets