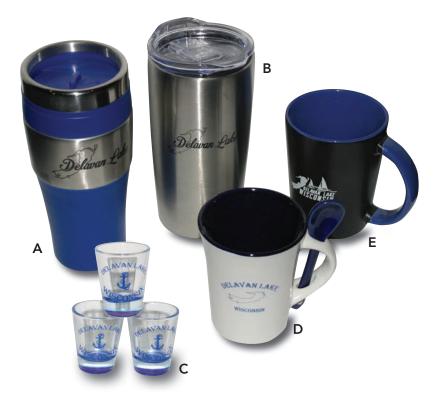

# DELAVAN LAKE MERCHANDISE

- A TRAVEL MUG | \$9.95
- B METAL INSULATED TRAVEL MUG | \$14.95
- C SHOT GLASSES | \$4.99 each
- D TEA MUG WITH SPOON | \$9.95
- E COFFEE MUG | \$9.95