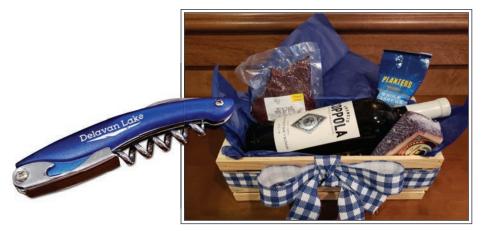

# THE PERFECT POUR CRATE | \$39.95 - \$54.95

- · Your choice of any one of our fabulous wines
- · Sorg's smoked beef strips
- · Your choice of award-winning Wisconsin cheese
- · Share size package of deluxe nuts
- · Variety of mini chocolates and Delavan Lake licensed trinkets