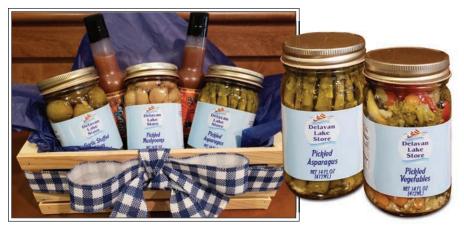

# TRIPLE THREAT CRATE | \$25.95

- Your choice of three of our new private label preserves, pickled vegetables, and salsas
- · Variety of mini chocolates and Delavan Lake licensed trinkets

# BLOODY MARY FAIRY CRATE | \$32.95

- · Your choice of three of our new private label pickled vegetables
- · Two Shake & Go Spooky's Bloody Mary drinks
- Assortment of Delavan Lake licensed trinkets
- Can be upgraded to include Sorg's smoked beef strips and award-winning Wisconsin cheese