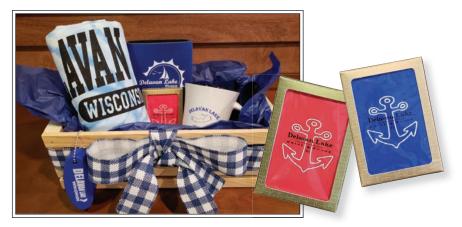

# DELAVAN LAKE LIFE CRATE | \$54.95

- Delavan Lake T-shirt (many colors, sizes, and styles to choose from; can also be swapped out for a baseball cap or upgraded to a sweatshirt)
- Delavan Lake travel cup or coffee mug
- Delavan's own Andes candies
- · Delavan Lake licensed playing cards and trinkets