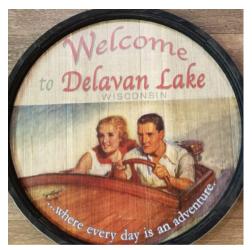

# VINTAGE WOOD SIGNS

We have a catalog with a huge selection of large vintage wood (or metal) custom signs in several sizes. Many of our signs can be customized with your family name. Stop in and take a look at our catalog. These are just a few of our best sellers.