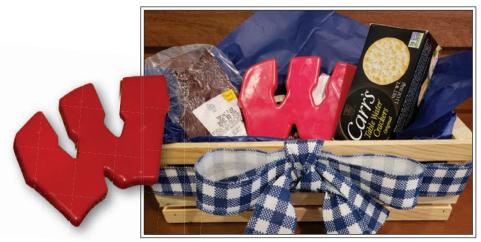

# EASY CHEESY WISCONSIN CRATE | \$29.95

- · Wisconsin cheese cut out
- Sorg's smoked beef strips
- Gourmet crackers
- · Variety of mini chocolates and Delavan Lake licensed trinkets