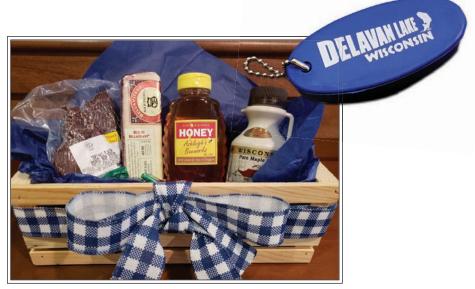

# SWEET HOME WISCONSIN CRATE | \$54.95

- · Sorg's smoked beef strips
- Wisconsin cheese, honey & real maple syrup
- · Variety of mini chocolates and Delavan Lake licensed trinkets