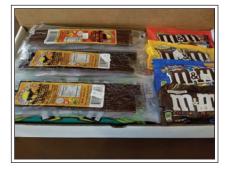

# SNACK ATTACK CARE PACKAGES, SHIPPED

We also ship snack attack care packages to your college students, family members in the military, grandkids, or anyone else you might want to bring a smile to.