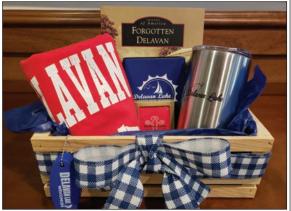

# DELAVAN TREASURE CRATE | \$64.95

- Delavan Lake T-shirt (many colors, sizes, and styles to choose from; can also be swapped out for a baseball cap or upgraded to a sweatshirt)
- · Images of America book, Delavan or Forgotten Delavan
- Delavan Lake travel cup or coffee mug
- · Delavan's own Andes candies
- · Delavan Lake licensed playing cards and trinkets