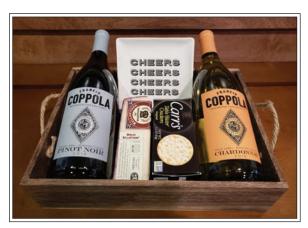

# TOAST OF THE TOWN CRATE | \$54.95 - \$74.95

- · Your choice of two of our fabulous wines
- Novelty snack tray from our gift shop
- · Your choice of award-winning Wisconsin cheese
- Gourmet crackers
- · Variety of mini chocolates and Delavan Lake licensed trinkets